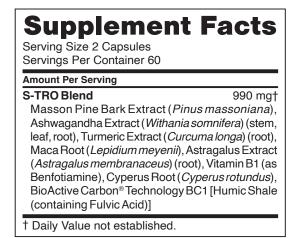

#### **PRODUCT DESCRIPTION**

Balanced hormones are a major key to feeling well, and taking a daily natural hormone support supplement like S-TRO can help the body maintain that balance.\*

S-TRO contains a proprietary blend of adaptogenic herbs — including ashwagandha, astragalus root extract, maca root, Masson pine bark extract, and turmeric to support healthy estrogen and testosterone levels in both men and women.\* In also supporting the endocrine system, S-TRO helps the body manage stress, plus offers support throughout periods of natural hormonal fluctuations.\* The adaptogenic herbs, combined with BioActive Carbon® Technology, support the body's ability to detoxify in its natural drive for balance and wellness.\* This product can be taken at any life stage (aside from pregnancy and breastfeeding) to encourage optimal hormonal balance.\* Additionally, it can help promote the following for both men and women: bone density, fertility, healthy libido, healthy metabolism, improved digestion, mood support, normal adrenal response, and skin health.\*